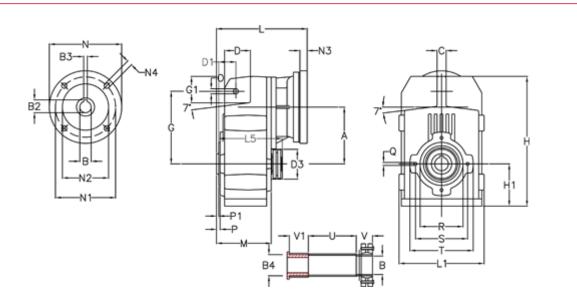

## **Measures**

| A = 125.00 | D1 = 40.0 | l5 = 182.0 | P1                                  | = 3.0   | V = 41  |
|------------|-----------|------------|-------------------------------------|---------|---------|
| B = 30     | d3 = 83   | M = 120.0  | Q                                   | = M8x15 | V1 = 48 |
| B1 = 11    | G = 160   | N = 140    | R                                   | = 95    |         |
| B2 = 12.8  | G1 = 58.0 | N1 = 115   | S                                   | = 115   |         |
| B3 = 4     | H = 286.0 | N2 = 95    | Т                                   | = 140   |         |
| B4 = 30    | H1 = 92.5 | N4 = M8x19 | Tightening torque Nm adapter bushin | g = 6.0 |         |
| C = 20     | L = 197.5 | O = 11     | Tightening torque Nm shrink disc    | = 7.0   |         |
| D = 57.0   | L1 = 188  | P = 5.0    | U                                   | = 104.5 |         |